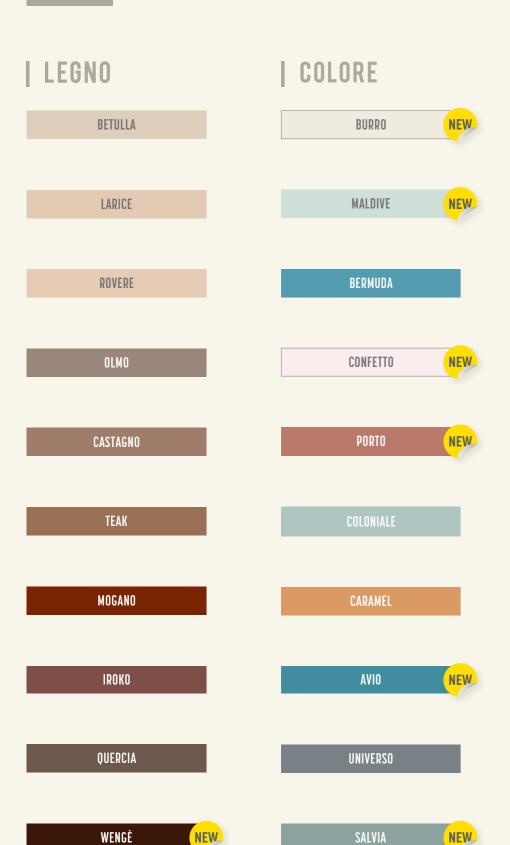

#### **FUGAMAGICA** ZEROSEI **MATERIA** 40 COLORS

Water-repellent cement-based decorating sealantfor grouting 0-6 mm fade nor change upon exposure to the joints between ceramic tiles.

- 40 colours in the 4 collections: LEGNO, COLORE. CEMENTO. PIETRA.
- Classified CG2WA according to the norm EN13888: the highest mechanical and performance features.
- Classified EC1 Plus. With very low emission of settings. Volatile Organic Compounds (VOC) to safeguard indoor health.
- Water-repellent. They contrast the water passage and keep substrates dry.
- They contrast rising efflorescence and decrease the risk of unpleasant floating.

- Resistant to UV rays. Colours do not
- Resistant to alkali and detergents keeping their aspect unchanged in time.
- Resistant to the formation of mildew.
- They contrast the formation and development of mildew in humid