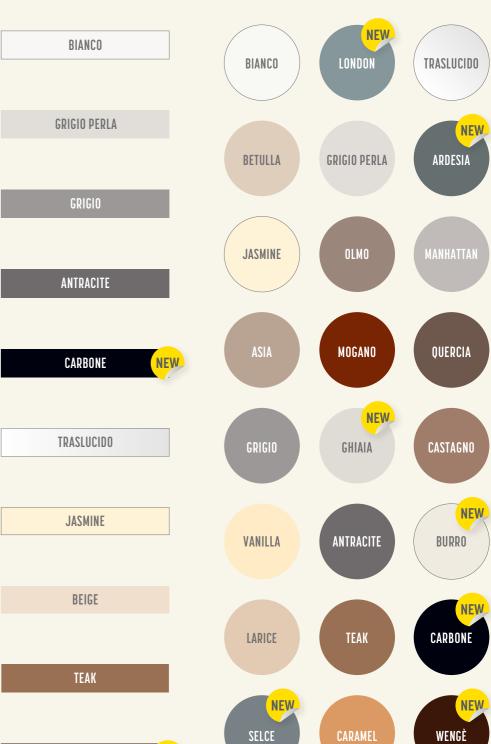

#### **FUGAMAGICA** ZEROSEI **MATERIA** 40 COLORS

Water-repellent cement-based decorating sealantfor grouting 0-6 mm fade nor change upon exposure to the joints between ceramic tiles.

- 40 colours in the 4 collections: LEGNO, COLORE. CEMENTO. PIETRA.
- Classified CG2WA according to the norm EN13888: the highest mechanical and performance features.
- Classified EC1 Plus. With very low emission of settings. Volatile Organic Compounds (VOC) to safeguard indoor health.
- Water-repellent. They contrast the water passage and keep substrates dry.
- They contrast rising efflorescence and decrease the risk of unpleasant floating.

### **ADEPOXY MATERIA**

10 COLORS

Valuable two-component epoxy grout for grouting ceramic and glassy materials.

- Smooth finishing.
- Classified RG according to the norm EN 13888. High resistance to acids and
- Classified R2 according to the norm EN
- Classified EC1 Plus. With very low emission of
- Compounds (VOC) to safeguardi ndoor health.
- Easy to clean. The product can be cleaned with water alone immediately after

#### **ADESIL MATERIA** 24 COLORS

Solvent-free silicone sealant with acetic cross-linking.

- To seal joints between ceramic and sanitaryware and between ceramic and ceramic.
- Resistant to the formation of mildew, it contrasts the formation and development of mildew in humid settings.
- Conform to EN 15651-1, EN 15651-2, EN 15651-3.
- Classified EC1 Plus. With very low emission of Volatile Organic Compounds (VOC) to safeguard indoor health.