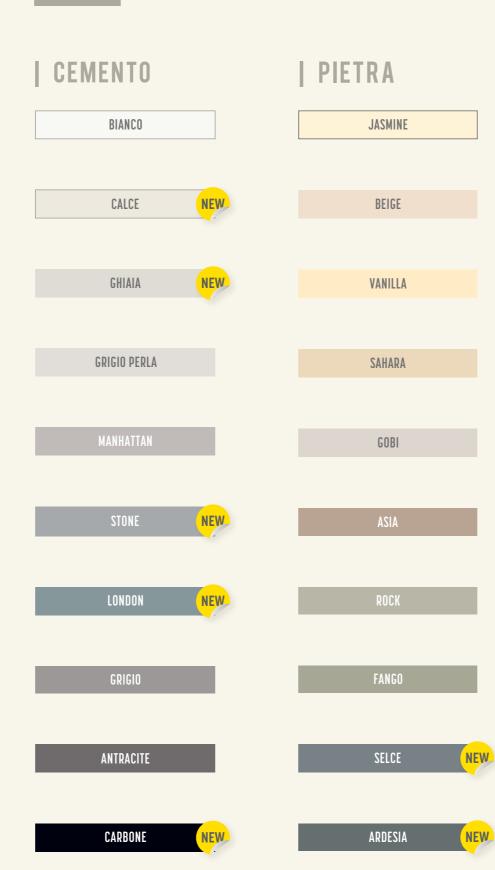

#### **FUGAMAGICA** ZEROSEI **MATERIA** 40 COLORS

Water-repellent cement-based decorating sealantfor grouting 0-6 mm fade nor change upon exposure to the joints between ceramic tiles.

- 40 colours in the 4 collections: LEGNO, COLORE. CEMENTO. PIETRA.
- Classified CG2WA according to the norm EN13888: the highest mechanical and performance features.
- Classified EC1 Plus. With very low emission of settings. Volatile Organic Compounds (VOC) to safeguard indoor health.
- Water-repellent. They contrast the water passage and keep substrates dry.
- They contrast rising efflorescence and decrease the risk of unpleasant floating.

- Resistant to UV rays. Colours do not
- Resistant to alkali and detergents keeping their aspect unchanged in time.
- Resistant to the formation of mildew.
- They contrast the formation and development of mildew in humid