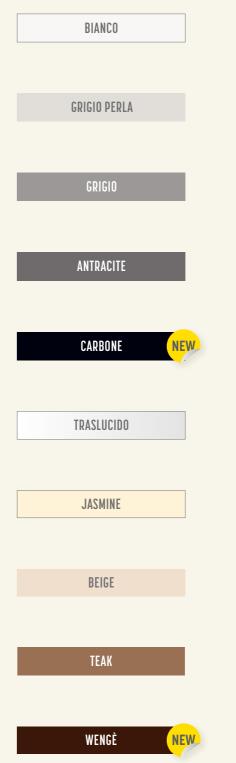

#### **FUGAMAGICA** ZEROSEI **MATERIA** 40 COLORS

Water-repellent cement-based decorating sealantfor grouting 0-6 mm fade nor change upon exposure to the joints between ceramic tiles.

- 40 colours in the 4 collections: LEGNO, COLORE. CEMENTO. PIETRA.
- Classified CG2WA according to the norm EN13888: the highest mechanical and performance features.
- Classified EC1 Plus. With very low emission of settings. Volatile Organic Compounds (VOC) to safeguard indoor health.
- Water-repellent. They contrast the water passage and keep substrates dry.
- They contrast rising efflorescence and decrease the risk of unpleasant floating.

Packages: 25 kg bag - 4x5 kg box - 4x2 kg box